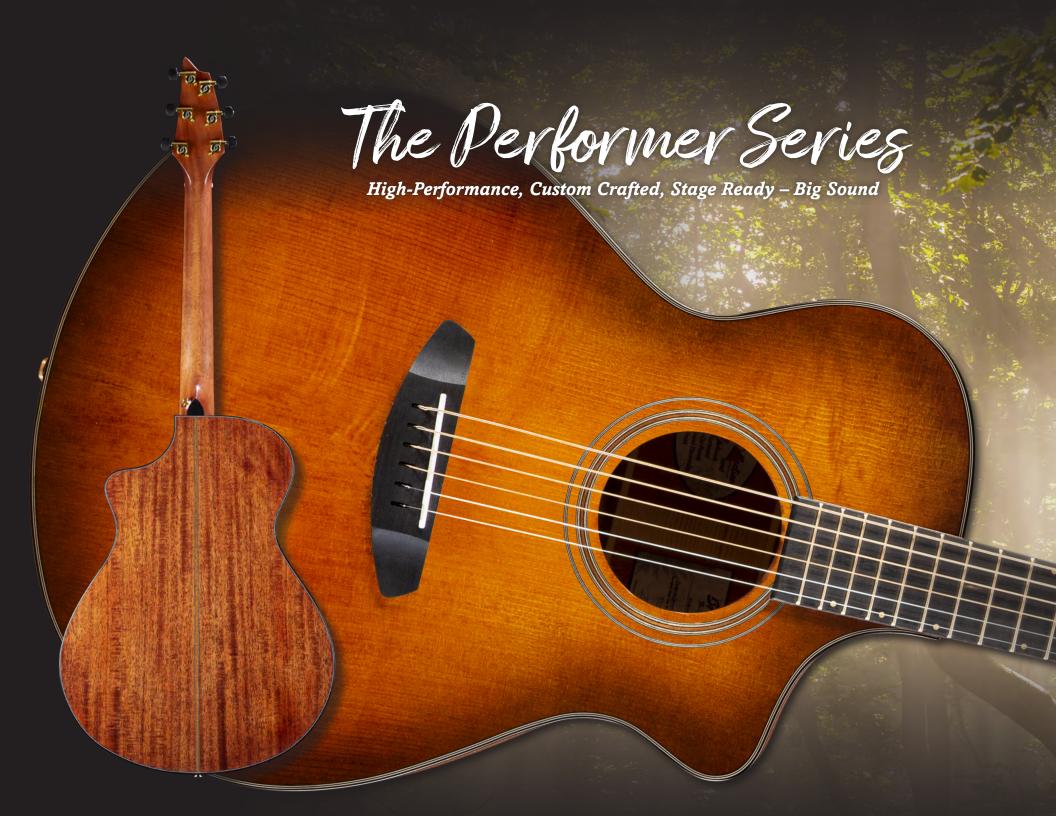

High-Performance, Custom Crafted, Stage Ready - Big Sound

With woods from FSC Certified sources, every attention to refinement distinguishes the Performer instruments. The thin all gloss Bourbon Burst UV finish; gold frets and tuners; brass inlays; African ebony fretboard and bridge; African mahogany back, sides and neck; torrefied European spruce top; and Breedlove's Natural Sound Electronics. With the knowledge gained from SOUND OPTIMIZATION, each of the three body shapes are built to their own specifications to maximize Custom Sound and Playing Style.

| Performer Series Models                                             | MSRP         | MAP   |
|---------------------------------------------------------------------|--------------|-------|
| Performer Concerto Bourbon CE Torrefied European-African Mahogany   | \$999        | \$749 |
| Performer Concert Bourbon CE Torrefied European-African Mahogany    | <i>\$932</i> | \$699 |
| Performer Concertina Bourbon CE Torrefied European-African Mahogany | <i>\$932</i> | \$699 |