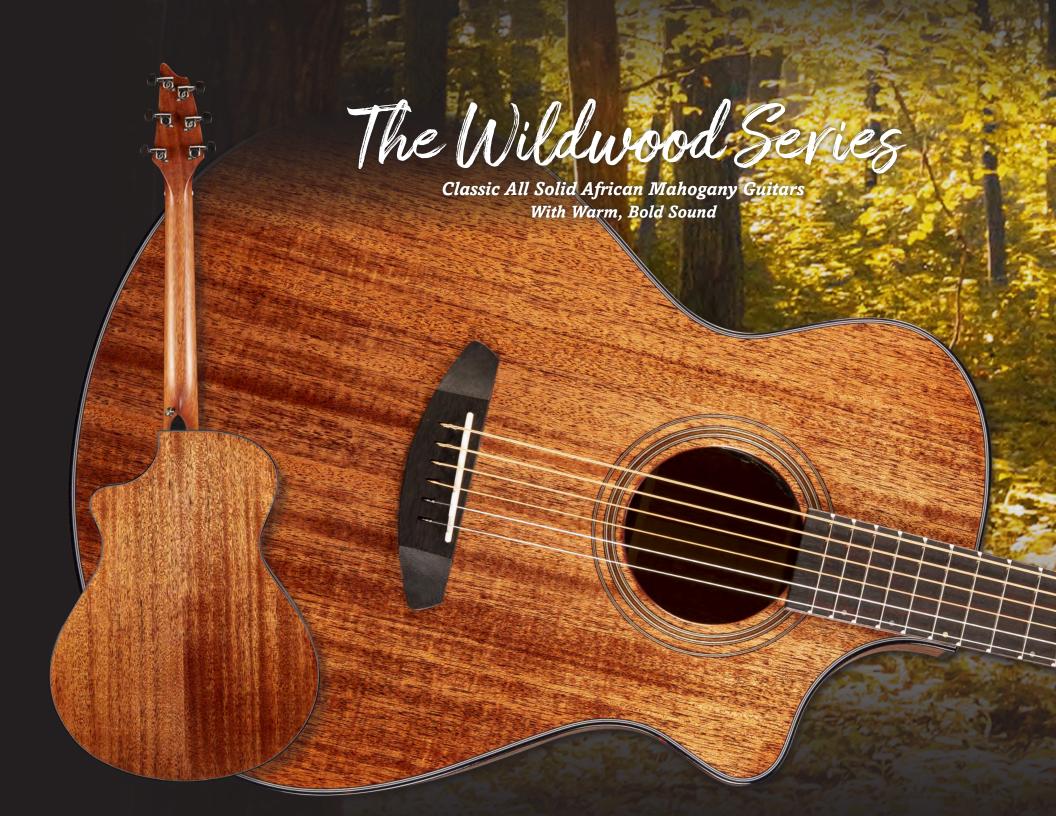

### BREEDLOVE ORGANIC SIGNATURE SERIES TORREFIED EUROPEAN SPRUCE - AFRICAN MAHOGANY

The World's Highest Value, Astoundingly Affordable, All-Purpose & Superior Sounding Acoustic – Electric Guitars

Three years in development, the all solid tonewood Organic Signature series is rich in tone, loud in sound, comfortable to play and beautifully finished. Available in all four Breedlove revolutionary body shapes in both cutaway (Copper Burst gloss finish) and non-cutaway (Copper Burst semi-gloss finish).