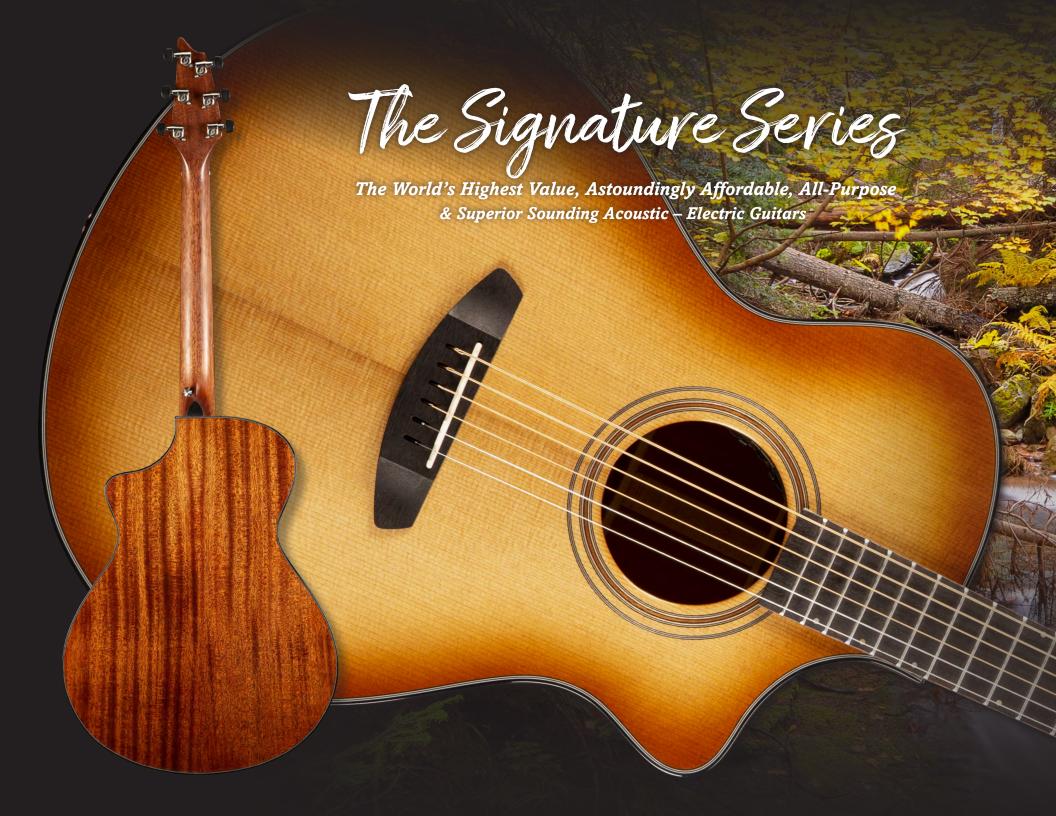

### BREEDLOVE ORGANIC SIGNATURE SERIES TORREFIED EUROPEAN SPRUCE - AFRICAN MAHOGANY

The World's Highest Value, Astoundingly Affordable, All-Purpose & Superior Sounding Acoustic – Electric Guitars

Three years in development, the all solid tonewood Organic Signature series is rich in tone, loud in sound, comfortable to play and beautifully finished. Available in all four Breedlove revolutionary body shapes in both cutaway (Copper Burst gloss finish) and non-cutaway (Copper Burst semi-gloss finish).