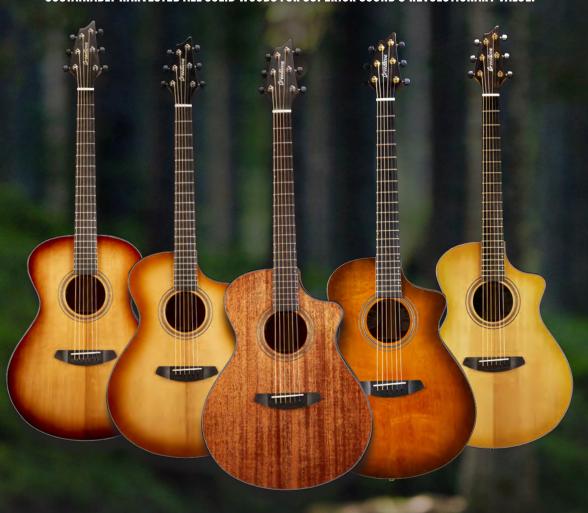

## The Organic Collection

SUSTAINABLY HARVESTED ALL SOLID WOODS FOR SUPERIOR SOUND & REVOLUTIONARY VALUE.

### BREEDLOVE ORGANIC SIGNATURE SERIES TORREFIED EUROPEAN SPRUCE - AFRICAN MAHOGANY

The World's Highest Value, Astoundingly Affordable, All-Purpose & Superior Sounding Acoustic – Electric Guitars

Three years in development, the all solid tonewood Organic Signature series is rich in tone, loud in sound, comfortable to play and beautifully finished. Available in all four Breedlove revolutionary body shapes in both cutaway (Copper Burst gloss finish) and non-cutaway (Copper Burst semi-gloss finish).