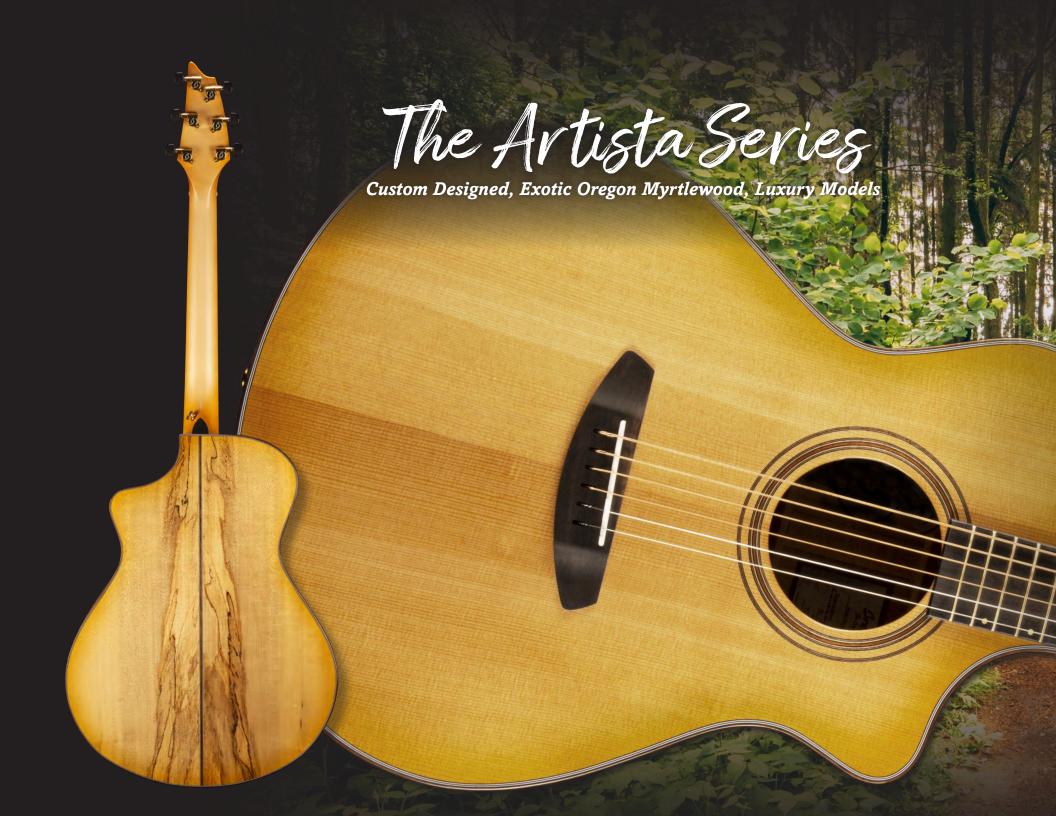

Built with the High-Energy, Balanced Tone of Myrtlewood

Myrtlewood grows in Oregon along a 90-mile stretch of the Pacific Ocean coast. It is Breedlove's favorite tonewood for backs and sides as it delivers surprising energy and extraordinary tonal balance in addition to its highly varied color patterns accentuated by the thin Natural Shadow Burst finish. To further boost the High-Energy sound we have chosen a Hard Rock maple neck, which is denser than mahogany, and an African ebony fretboard and bridge. Of course, the top is torrefied European spruce for the rich aged sound of a guitar built decades ago. Nothing had been spared including brass inlays, gold frets and tuners, Breedlove Natural-Sound Electronics.

| Artista Series Models                                              | MSRP    | MAP   |
|--------------------------------------------------------------------|---------|-------|
| Artista Concerto Natural Shadow CE Torrefied European-Myrtlewood   | \$1,132 | \$849 |
| Artista Concert Natural Shadow CE Torrefied European-Myrtlewood    | \$1,065 | \$799 |
| Artista Concertina Natural Shadow CE Torrefied European-Myrtlewood | \$1,065 | \$799 |