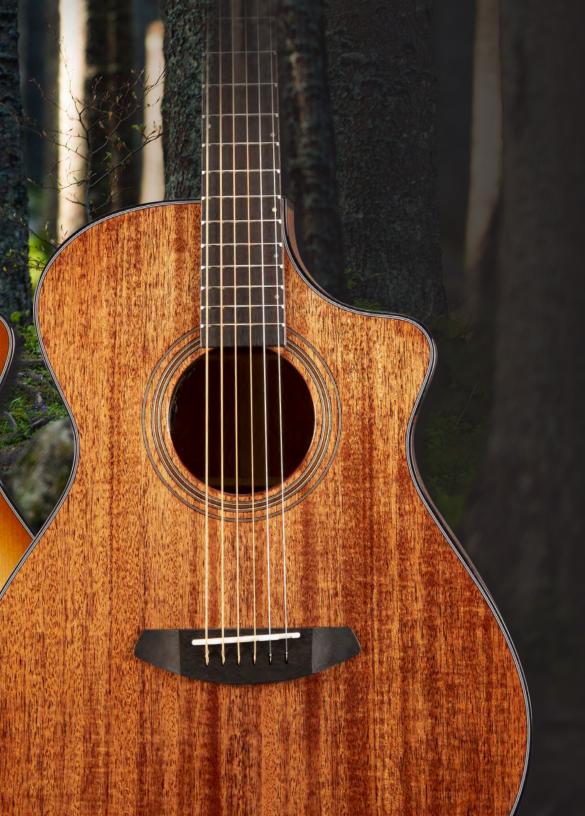

### BREEDLOVE ORGANIC SIGNATURE SERIES TORREFIED EUROPEAN SPRUCE - AFRICAN MAHOGANY

The World's Highest Value, Astoundingly Affordable, All-Purpose & Superior Sounding Acoustic – Electric Guitars

Three years in development, the all solid tonewood Organic Signature series is rich in tone, loud in sound, comfortable to play and beautifully finished. Available in all four Breedlove revolutionary body shapes in both cutaway (Copper Burst gloss finish) and non-cutaway (Copper Burst semi-gloss finish).