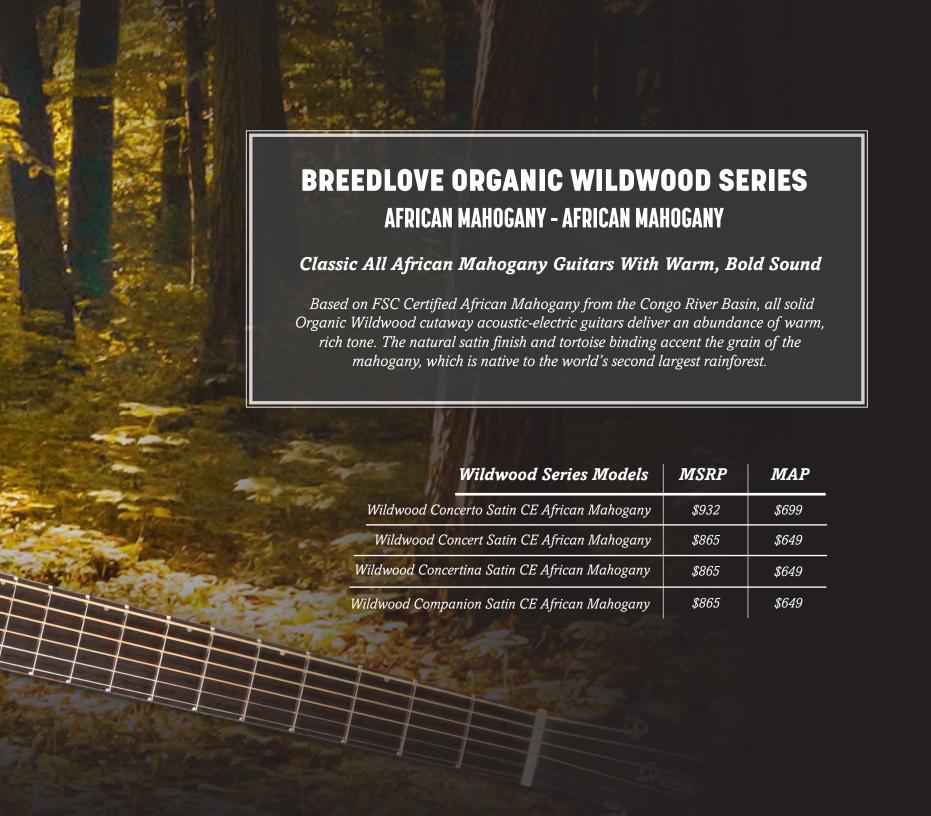

### BREEDLOVE ORGANIC SIGNATURE SERIES TORREFIED EUROPEAN SPRUCE - AFRICAN MAHOGANY

The World's Highest Value, Astoundingly Affordable, All-Purpose & Superior Sounding Acoustic – Electric Guitars

Three years in development, the all solid tonewood Organic Signature series is rich in tone, loud in sound, comfortable to play and beautifully finished. Available in all four Breedlove revolutionary body shapes in both cutaway (Copper Burst gloss finish) and non-cutaway (Copper Burst semi-gloss finish).

| Signature Series Models                                            | MSRP         | MAP   |
|--------------------------------------------------------------------|--------------|-------|
| Signature Concerto Copper CE Torrefied European-African Mahogany   | \$865        | \$649 |
| Signature Concert Copper CE Torrefied European-African Mahogany    | \$799        | \$599 |
| Signature Concertina Copper CE Torrefied European-African Mahogany | \$799        | \$599 |
| ignature Companion Copper CE Torrefied European-African Mahogany   | \$799        | \$599 |
| Signature Concerto Copper E Torrefied European-African Mahogany    | <i>\$732</i> | \$549 |
| Signature Concert Copper E Torrefied European-African Mahogany     | <i>\$665</i> | \$499 |
| Signature Concertina Copper E Torrefied European-African Mahogany  | \$665        | \$499 |
| Signature Companion Copper E Torrefied European-African Mahogany   | <i>\$665</i> | \$499 |