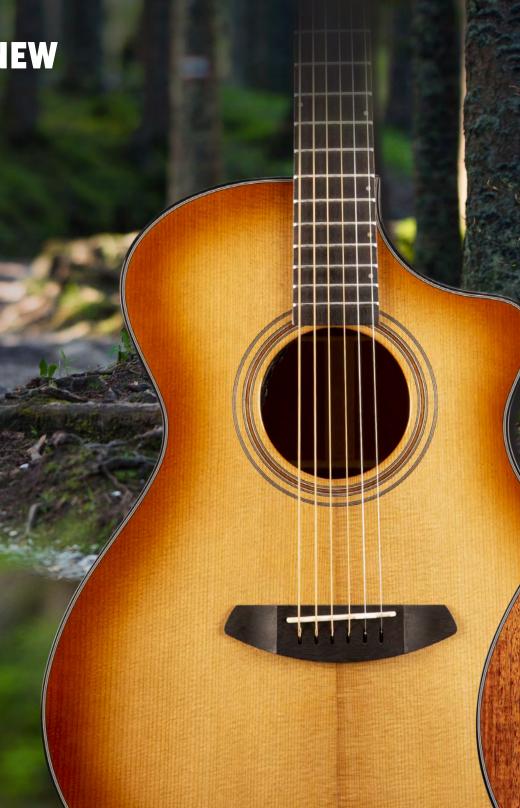

### BREEDLOVE ORGANIC SIGNATURE SERIES TORREFIED EUROPEAN SPRUCE - AFRICAN MAHOGANY

The World's Highest Value, Astoundingly Affordable, All-Purpose & Superior Sounding Acoustic – Electric Guitars

Three years in development, the all solid tonewood Organic Signature series is rich in tone, loud in sound, comfortable to play and beautifully finished. Available in all four Breedlove revolutionary body shapes in both cutaway (Copper Burst gloss finish) and non-cutaway (Copper Burst semi-gloss finish).